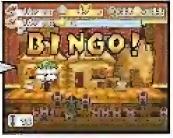

#### BINGO!

An icon will appear next to your Star Power gauge whenever you nail an Action Command. If you have two matching icons and you pull off an additional Action Command, you'll get to take the Bingo! wheel for a spin. Press the A Button to try to match the third icon to the first two (or not, if you have a pair of poison mushrooms). If you're successful, people will swarm into the theater and you'll receive the benefit (or the punishment in the case of three poison 'shrooms) that corresponds to the icons, as listed below.

RECOVER ALL STAR POWER

LOSE HALF OF HP, FP AND STAR POWER